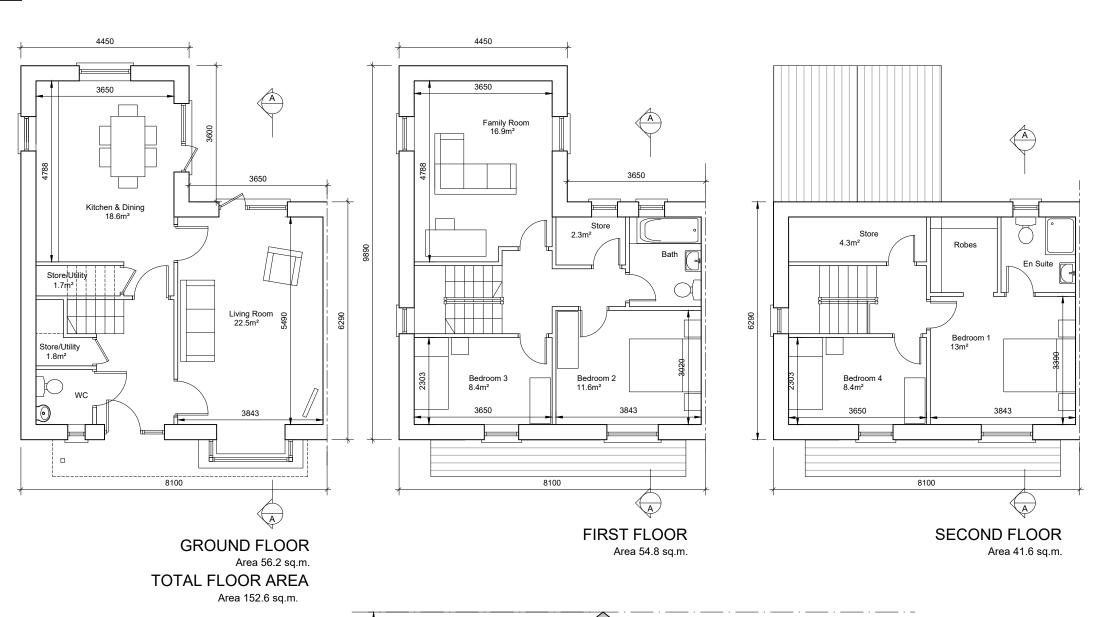

North

To be read with relevant Engineers drawings. Notes: 1. All dimensions in External Finishes: Roof: Clay or concrete tiles with solar thermal or photovoltaic panels subject to orientation and detailed design Walls: Painted render finish and/or Selected facing brick Windows: uPVC or timber framed Gutters/downpipes: uPVC or aluminium Front Door: Selected coloured composite or painted timber door with fanlight and/or sidelight and/or glazed light in leaf Front Door Canopy: Tiled roof on timber framing HOUSETYPE H 1829 P H-100
ef. 131811829-Kiloooki04-Planning-SHD a Plans & Section Newtownmoyaghy SHD McGarrell Reilly Homes PLANNING